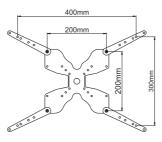

## **Supplied Parts List**

(4)Adaptor Feet-a

(4)Bolt-b

(4)Nut-c

(4)Spring Washer-d

(4)Washer-e

Install the adaptor to the VESA Plate as the left diagram

Thanks for choosing our products, enjoy the using.