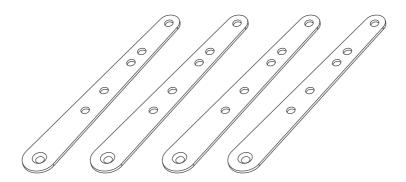

## **Supplied Parts List**

(4)Adaptor Feet-a

(4)Bolt-b

(4)Nut-c

(4)Spring Washer-d

(4)Washer-e

Install the adaptor to the VESA Plate as the left diagram

Thanks for choosing our products, enjoy the using.