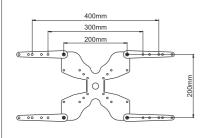

## **Supplied Parts List**

(4)Adaptor Feet-a

(4)Bolt-b

(4)Nut-c

(4)Spring Washer-d

(4)Washer-e

Install the adaptor to the VESA Plate as the left diagram

Thanks for choosing our products, enjoy the using.