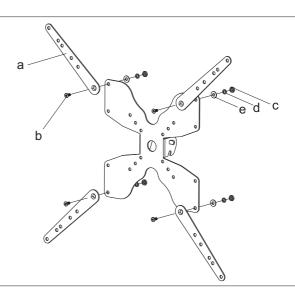

## **Supplied Parts List**

(4)Adaptor Feet-a

(4)Bolt-b

(4)Nut-c

(4)Spring Washer-d

(4)Washer-e

Install the adaptor to the VESA Plate as the left diagram

Thanks for choosing our products, enjoy the using.