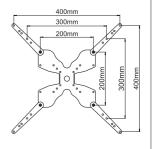

## **Supplied Parts List**

(4)Adaptor Feet-a

(4)Bolt-b

(4)Nut-c

(4)Spring Washer-d

(4)Washer-e

Install the adaptor to the VESA Plate as the left diagram

Thanks for choosing our products, enjoy the using.